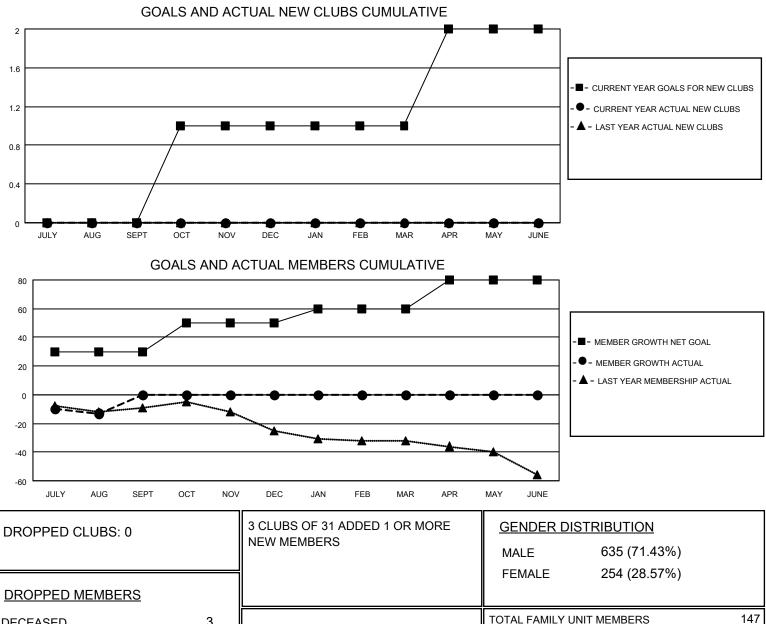

## LOCATION ILLINOIS

District 1 F

Results as of: 8/31/2020

| Clubs                 |               |           |               | Members               |                        |                         |                                                    |
|-----------------------|---------------|-----------|---------------|-----------------------|------------------------|-------------------------|----------------------------------------------------|
| RESULTS FOR 2020-2021 |               |           |               | RESULTS FOR 2020-2021 |                        |                         |                                                    |
| QUARTER               | NEW CLUB GOAL | NEW CLUBS | DROPPED CLUBS | QUARTER               | BER GROWTH NET<br>GOAL | MEMBER GROWTH<br>ACTUAL | DROPPED<br>MEMBERS ACTUAL<br>(including transfers) |
| JULY/AUG/SEPT         | 0             | 0         | 0             | JULY/AUG/SEPT         | 30                     | 7                       | 17                                                 |
| OCT/NOV/DEC           | 1             | 0         | 0             | OCT/NOV/DEC           | 20                     | 0                       | 0                                                  |
| JAN/FEB/MAR           | 0             | 0         | 0             | JAN/FEB/MAR           | 10                     | 0                       | 0                                                  |
| APR/MAY/JUNE          | 1             | 0         | 0             | APR/MAY/JUNE          | 20                     | 0                       | 0                                                  |